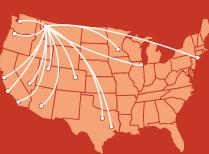

### NUMBER OF AIRLINES SERVING FCA - GLACIER PARK INTERNATIONAL AIRPORT

ALASKA, AMERICAN, ALLEGIANT, DELTA, FRONTIER, SUN COUNTRY, UNITED

### NUMBER OF NON-STOP FLIGHTS:

## SOME SEASONAL

Chicago, Dallas, Denver, Houston, Las Vegas, Los Angeles, Minneapolis, New York, Oakland, Pheonix, Seattle, Salt Lake City, San Diego, San Fransisco