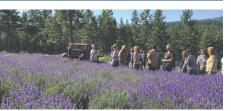

### INDIAN RESERVATIONS

Two Indian reservations a short drive from Kalispell are the Blackfeet Nation and the Flathead Indian reservation. Get to know Montana's First Nations.

PURPLE MOUNTAIN LAVENDER (17 miles from Kalispell)

Farm overlooks Flathead Lake with over 1,500 plants and 35 varieties of lavender. Open in June for private groups, tours and classes.